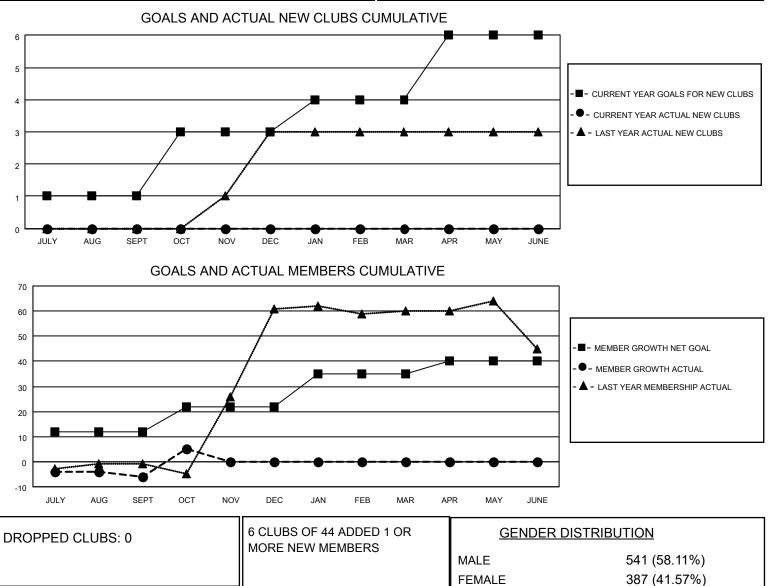

## LOCATION HUNGARY

District 119

Results as of: 10/31/2021

| Clubs                 |               |           |               | Members               |                        |                         |                                                    |
|-----------------------|---------------|-----------|---------------|-----------------------|------------------------|-------------------------|----------------------------------------------------|
| RESULTS FOR 2021-2022 |               |           |               | RESULTS FOR 2021-2022 |                        |                         |                                                    |
| QUARTER               | NEW CLUB GOAL | NEW CLUBS | DROPPED CLUBS | QUARTER               | BER GROWTH NET<br>GOAL | MEMBER GROWTH<br>ACTUAL | DROPPED<br>MEMBERS ACTUAL<br>(including transfers) |
| JULY/AUG/SEPT         | 1             | 0         | 0             | JULY/AUG/SEPT         | 12                     | 6                       | 10                                                 |
| OCT/NOV/DEC           | 2             | 0         | 0             | OCT/NOV/DEC           | 10                     | 12                      | 1                                                  |
| JAN/FEB/MAR           | 1             | 0         | 0             | JAN/FEB/MAR           | 13                     | 0                       | 0                                                  |
| APR/MAY/JUNE          | 2             | 0         | 0             | APR/MAY/JUNE          | 5                      | 0                       | 0                                                  |

CLICK HERE FOR CUMULATIVE

MEMBERSHIP DATA

| 1 | © Copyright 2021, Lions Clubs International, All Rights Reserv | ed. |
|---|----------------------------------------------------------------|-----|
|   |                                                                |     |